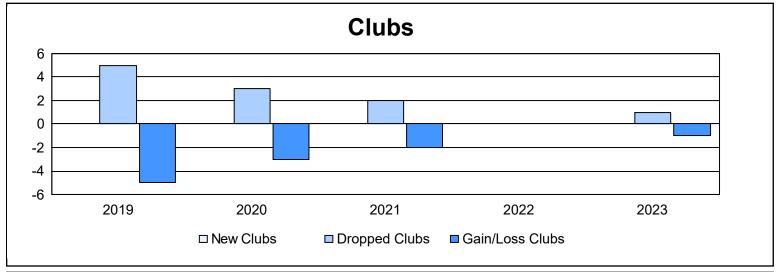

District 17 A

As of June 2023 Cumulative

| Year      | New<br>Clubs | Dropped<br>Clubs | Gain/<br>Loss<br>Clubs | New<br>Members | Charter<br>Members | Reinstate<br>Members | Transfer<br>Members | Total<br>Member<br>Added | Total<br>Members<br>Dropped | Gain/<br>Loss<br>Members |
|-----------|--------------|------------------|------------------------|----------------|--------------------|----------------------|---------------------|--------------------------|-----------------------------|--------------------------|
| 2018-2019 | 0            | 5                | -5                     | 130            | 0                  | 5                    | 18                  | 153                      | 283                         | -130                     |
| 2019-2020 | 0            | 3                | -3                     | 79             | 0                  | 4                    | 13                  | 96                       | 244                         | -148                     |
| 2020-2021 | 0            | 2                | -2                     | 116            | 0                  | 4                    | 4                   | 124                      | 190                         | -66                      |
| 2021-2022 | 0            | 0                | 0                      | 171            | 0                  | 14                   | 12                  | 197                      | 173                         | 24                       |
| 2022-2023 | 0            | 1                | -1                     | 139            | 0                  | 4                    | 8                   | 151                      | 184                         | -33                      |
| Average   | 0            | 2                | -2                     | 127            | 0                  | 6                    | 11                  | 144                      | 215                         | -71                      |